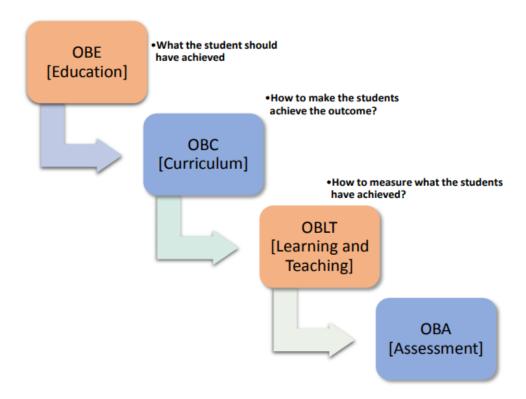

17MMA030 | SIDDHARTH.S           |
| 30.  | 17MMA037 | JUSTIN RAJ.G          |
| 31.  | 17MIT015 | PREETHI.S             |
| 32.  | 17MCO023 | SARANYA.K             |
| 33.  | 17MIB025 | KOWTHAM.B             |
| 34.  | 17MSS044 | SHRI DHARANNIKA C.S   |
| 35.  | 17MSS054 | VAISHNAVI.G           |

#### 9. New Initiatives

#### **Introduction of Outcome-Based Education**

- In Syllabus
- In Question Paper
- In Evaluation

In the OBE model, the required knowledge and skill sets for a particular programme is predetermined and the students are evaluated for all the required parameters (Outcomes) during the course of the program. The role of the faculty adapts into instructor, trainer, facilitator, and/or mentor based on the outcome targeted. Here is the gist of OBE followed in the college.



#### (OBE) Outcome-Based Education in Syllabus

| Programme | Course Code(s) | Title            |
|-----------|----------------|------------------|
| B.Sc. CDF | 17CDU20        | Fashion Dynamics |

**Preamble:** To acquaint the students with knowledge about Fashion and its environment.

**Expected Level of Output:** Conceptual Level **Department offered:** Costume Design and Fashion

Prerequisites: A pass in HSC

**Course Outcomes:** 

| Course<br>Code  | Outcomes                                            | Bloom's Verb  | Skill<br>Mapping    | Capstone               |
|-----------------|-----------------------------------------------------|---------------|---------------------|------------------------|
| CO1             | To understand the nature and importance of fashion  | Understan